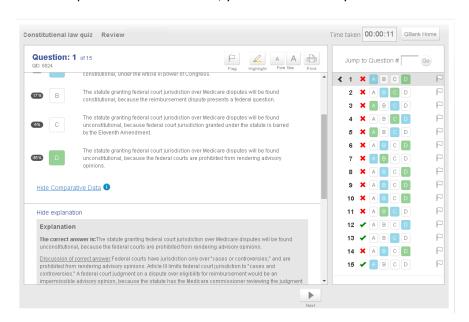

## How soon will I get my results?

Once the quiz has been submitted, you will immediately see the results and answer explanations.

By selecting "Qbank Home," you can navigate back to the Formative Qbank home page. Here, you can view your performance on each quiz at a glance under "My Completed Quizzes."