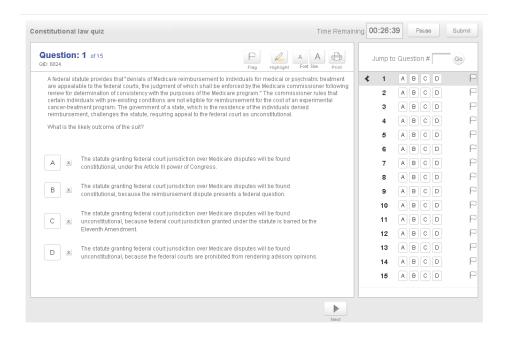

## How do I complete my assigned quiz?

By selecting "Take Quiz," you will have the opportunity to enter your answers in the answer grid and submit the quiz for immediate grading. You may also pause the quiz and come back to it later from My Assigned Quizzes by selecting "Resume Quiz." To submit the quiz for grading, select "Submit."