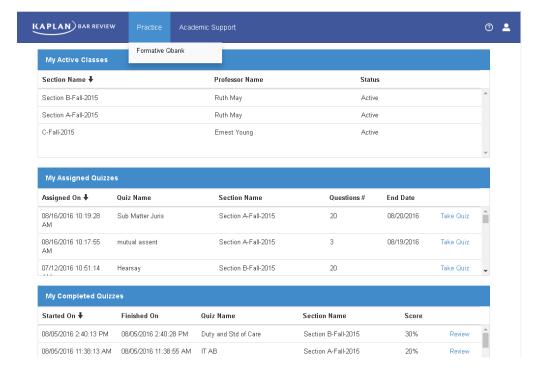

## How do I verify if I am in the right course?

You can view a list of all the active courses with which you are associated. If you find a course is missing, you can let your professor or law school admin know and Kaplan can add you to that course.

## Where will I see quizzes that have been assigned to me?

When a quiz has been published to your section, that quiz will appear under "Assigned Quizzes" with the date it was assigned, the quiz name, section name, number of questions within the quiz, and end date for quiz submission. Each of these may be sorted, so for example, if you sort by End Date, you can complete the quizzes which are due earliest.

| My Active Classes                               |                             |        |   |
|-------------------------------------------------|-----------------------------|--------|---|
| Section Name <b>↓</b>                           | Professor Name              | Status |   |
| Federal Civil and Procedure Section 1-Fall-2017 | qbuilderprof2 qbuilderprof2 | Active | A |
| Contract/Sales Section 1-Summer-2015            | qbuilderprof1 qbuilderprof1 | Active |   |
| Contract/Sales Section 1-Summer-2015            | Ruth May                    | Active |   |
|                                                 |                             |        | - |

| My Assigned Quizzes   |                                       |                                                 |             |           |
|-----------------------|---------------------------------------|-------------------------------------------------|-------------|-----------|
| Assigned On ↓         | Quiz Name                             | Section Name                                    | Questions # | Take QUIZ |
| 10/06/2015 5:59:25 AM | Testing                               | Federal Civil and Procedure Section 1-Fall-2017 | 15          | Take Quiz |
| 10/06/2015 5:26:38 AM | Testing the tutor mode scenario       | Contract/Sales Section 1-Summer-2015            | 10          | Take Quiz |
| 10/06/2015 4:53:01 AM | Just for testing the max 100 question | Contract/Sales Section 1-Summer-2015            | 100         | Take Quiz |

| Started On <b>↓</b>   | Finished On           | Quiz Name                       | Section Name                                       | Score |        |
|-----------------------|-----------------------|---------------------------------|----------------------------------------------------|-------|--------|
| 10/08/2015 1:27:09 AM | 10/08/2015 1:31:57 AM | Testing_Constitutional law quiz | Contract/Sales Section 1-<br>Summer-2015           | 20%   | Review |
| 10/08/2015 1:27:09 AM | 10/08/2015 1:31:57 AM | Testing_Constitutional law quiz | Federal Civil and Procedure<br>Section 1-Fall-2017 | 20%   | Review |
| 10/08/2015 1:16:25 AM | 10/08/2015 1:16:44 AM | Constitutional Law Quiz 1       | Contract/Sales Section 1-                          | 12%   | Review |