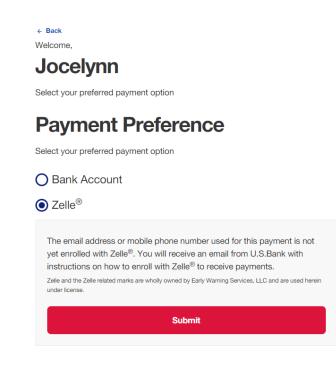

Once you set up your profile, you will be prompted to select your payment preference. If you select Zelle, please be sure that you add your RWU email address to your Zelle profile. This is the only way that the system will know that it is you. If you select ACH, please ensure you carefully enter your account and routing number in the next screen. (Please note, your ATM number is not your account number)