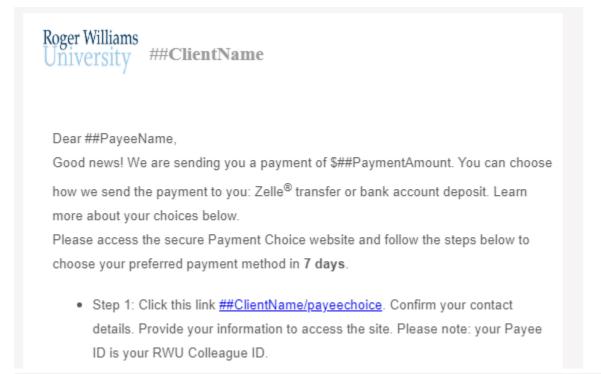

# **RWU's New Payee Choice Platform**

When you are expecting to receive a payment or reimbursement from RWU, and that payment has been processed, you will receive an email from US Bank's Payee Choice platform with RWU's insignia. It will look similar to the email below: